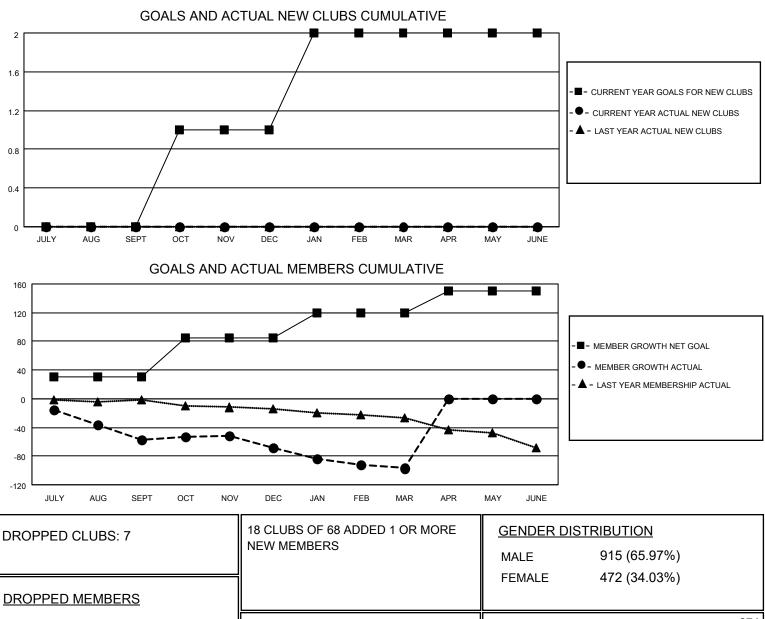

## LOCATION VIRGINIA

District 24 C

Results as of: 3/31/2021

| Clubs                 |               |           |               | Members               |                        |                         |                                                    |
|-----------------------|---------------|-----------|---------------|-----------------------|------------------------|-------------------------|----------------------------------------------------|
| RESULTS FOR 2020-2021 |               |           |               | RESULTS FOR 2020-2021 |                        |                         |                                                    |
| QUARTER               | NEW CLUB GOAL | NEW CLUBS | DROPPED CLUBS | QUARTER MEM           | BER GROWTH NET<br>GOAL | MEMBER GROWTH<br>ACTUAL | DROPPED<br>MEMBERS ACTUAL<br>(including transfers) |
| JULY/AUG/SEPT         | 0             | 0         | 3             | JULY/AUG/SEPT         | 30                     | 22                      | 70                                                 |
| OCT/NOV/DEC           | 1             | 0         | 0             | OCT/NOV/DEC           | 55                     | 41                      | 45                                                 |
| JAN/FEB/MAR           | 1             | 0         | 4             | JAN/FEB/MAR           | 35                     | 14                      | 36                                                 |
| APR/MAY/JUNE          | 0             | 0         | 0             | APR/MAY/JUNE          | 30                     | 0                       | 0                                                  |

| DROPPED MEMBERS |     |                           |                                     |
|-----------------|-----|---------------------------|-------------------------------------|
| DECEASED        | 21  | CLICK HERE FOR CUMULATIVE | TOTAL FAMILY UNIT MEMBERS 274       |
| CLUB CANCELLED  | 26  | MEMBERSHIP DATA           | (00)                                |
| OTHER           | 104 |                           | FAMILY MEMBERS PAYING HALF 138 DUES |
| TOTAL           | 151 |                           |                                     |